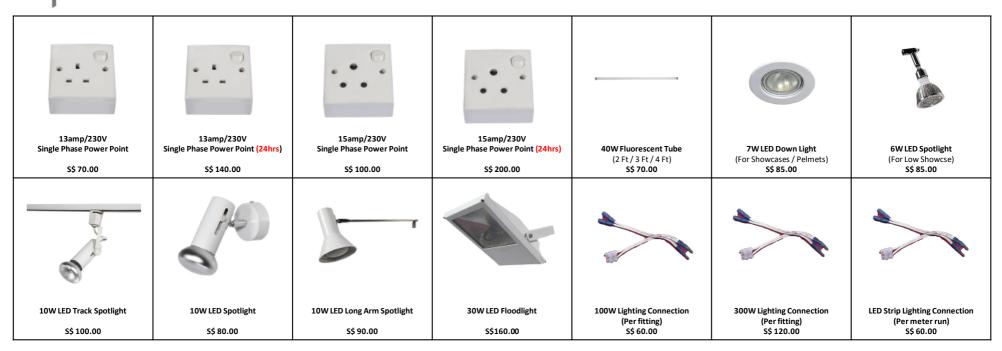

| NO.                                                                                                                                                                                                                                                                                                                                                                                        |                                                                                     | ITEM                     | Submi                 | E <b>D RATE (SG</b><br>t on/before<br>EMBER 2020 | Subm | PRATE (SGD)<br>hit after<br>MBER 2020 | QTY | TOTAL<br>(SGD) |
|--------------------------------------------------------------------------------------------------------------------------------------------------------------------------------------------------------------------------------------------------------------------------------------------------------------------------------------------------------------------------------------------|-------------------------------------------------------------------------------------|--------------------------|-----------------------|--------------------------------------------------|------|---------------------------------------|-----|----------------|
| SECTION A – INDIVIDUAL FITTINGS                                                                                                                                                                                                                                                                                                                                                            |                                                                                     |                          |                       |                                                  |      |                                       |     |                |
| 1                                                                                                                                                                                                                                                                                                                                                                                          | 40W Fluoresce                                                                       | ent Tube                 |                       | 70.00                                            | 91   | L.00                                  |     |                |
| 2                                                                                                                                                                                                                                                                                                                                                                                          | 7W LED Down Light (For Showcases/Pelmet)                                            |                          | 85.00                 |                                                  | 110  | ).50                                  |     |                |
| 3                                                                                                                                                                                                                                                                                                                                                                                          | 6W LED Spotlight (For Low Showcase)                                                 |                          | 85.00                 |                                                  | 110  | ).50                                  |     |                |
| 4                                                                                                                                                                                                                                                                                                                                                                                          | 10W LED Track Spotlight                                                             |                          | 100.00                |                                                  | 130  | 0.00                                  |     |                |
| 5                                                                                                                                                                                                                                                                                                                                                                                          | 10W LED Spotlight                                                                   |                          | 80.00                 |                                                  | 104  | 1.00                                  |     |                |
| 6                                                                                                                                                                                                                                                                                                                                                                                          | 10W LED Long Arm Spotlight                                                          |                          | 90.00                 |                                                  | 117  | 7.00                                  |     |                |
| 7                                                                                                                                                                                                                                                                                                                                                                                          | 30W LED Floodlight                                                                  |                          | 160.00                |                                                  | 208  | 3.00                                  |     |                |
| 8                                                                                                                                                                                                                                                                                                                                                                                          | 13Amp/230V SP 50Hz AC Socket (Max 500W)<br>(Not for lighting use)                   |                          | -                     | 70.00                                            |      | 1.00                                  |     |                |
| 9                                                                                                                                                                                                                                                                                                                                                                                          | 13Amp/230V SP 50Hz AC Socket with 24hrs Supply<br>(Max 500W) (Not for lighting use) |                          | 140.00 18             |                                                  | 2.00 |                                       |     |                |
| 10                                                                                                                                                                                                                                                                                                                                                                                         | 15Amp/230V SP 50Hz AC Socket (Max 3kW)<br>(Not for lighting use)                    |                          |                       | 100.00                                           | 130  | 0.00                                  |     |                |
| 11                                                                                                                                                                                                                                                                                                                                                                                         | 15Amp/230V SP 50Hz AC Socket with 24hrs Supply<br>(Max 3kW) (Not for lighting use)  |                          | 200.00 260            |                                                  | 0.00 |                                       |     |                |
| SECTIO                                                                                                                                                                                                                                                                                                                                                                                     | N B – FOR CON                                                                       | NECTION TO LIGHTING ONLY |                       |                                                  |      | ÷                                     |     |                |
| 12                                                                                                                                                                                                                                                                                                                                                                                         | Per Light Fitting Connection (Up to 100W)                                           |                          | 60.00 7               |                                                  | 8.00 |                                       |     |                |
| 13                                                                                                                                                                                                                                                                                                                                                                                         | Per Light Fitting Connection (Up to 300W)                                           |                          | 120.00 15             |                                                  | 6.00 |                                       |     |                |
| 14                                                                                                                                                                                                                                                                                                                                                                                         | LED Lighting Connection Per Meter Run                                               |                          |                       | 60.00                                            | 7    | 8.00                                  |     |                |
| * Subject to 7% Goods & Services Tax (GST)<br>* GST is not applicable for foreign-based exhibitors.                                                                                                                                                                                                                                                                                        |                                                                                     |                          | Total Cost Before GST |                                                  |      |                                       |     |                |
|                                                                                                                                                                                                                                                                                                                                                                                            |                                                                                     |                          | 7% GST*               |                                                  |      |                                       |     |                |
|                                                                                                                                                                                                                                                                                                                                                                                            |                                                                                     |                          |                       | Total Cost Including GST                         |      |                                       |     |                |
| Please indicate the locations of the above requirement on the Service Location Plan. (Form 6)                                                                                                                                                                                                                                                                                              |                                                                                     |                          |                       |                                                  |      |                                       |     |                |
| PAYMENT (Please select preferred method of Payment)     For Local Exhibitors: Crossed cheque or bank draft made payable to Pico Art International Pte Ltd.     Mailing Address: Pico Creative Centre, 20 Kallang Avenue, Singapore 339411                                                                                                                                                  |                                                                                     |                          |                       |                                                  |      |                                       |     |                |
| <ul> <li>For Overseas Exhibitors: Telegraphic Transfer – Please make payment in SGD to the following account:</li> <li>Pico Art International Pte Ltd</li> <li>Bank Name: The Development Bank Of Singapore (DBS Bank), Raffles Place Branch, 22 Malacca Street, Singapore 048980</li> <li>Account No.: 048-014598-1 (SGD) or 0048-000048-01-5-022 (USD) Swift Code: DBS SS GSG</li> </ul> |                                                                                     |                          |                       |                                                  |      |                                       |     |                |
| Exhibiting Company                                                                                                                                                                                                                                                                                                                                                                         |                                                                                     |                          |                       |                                                  |      | Stand No.                             |     |                |
| Company Address                                                                                                                                                                                                                                                                                                                                                                            |                                                                                     |                          |                       |                                                  |      |                                       |     |                |
| Email                                                                                                                                                                                                                                                                                                                                                                                      | Email                                                                               |                          |                       |                                                  |      | Contact Number                        |     |                |
| Authorized by (Name)                                                                                                                                                                                                                                                                                                                                                                       |                                                                                     |                          | Signa                 | ture                                             |      | Date                                  |     |                |